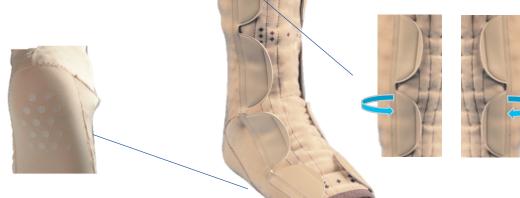

# **Mobiderm Autofit lower limb**

Main product features

January 2017

#### **NEW IN 2017: Launch of the lower limb version**

- > Range: 2 models proposed
  - Sock (knee high)
  - Thigh high stocking (full leg)
  - Standard equivalence to the existing made-to-measure Mobiderm models