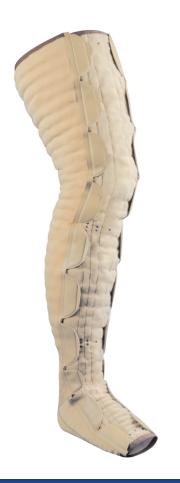

### **NEW IN 2017: Launch of the lower limb version**

Leg part: Mobiderm big

blocks

Foot part : Mobiderm small

blocks

Semi open garment: Easy to put on, easy to take off

Fitting marks: precision and control

Anti slip material: to avoid slipping on the floor

New Velcro straps & velvet material : reinforced hold!

Double raw of straps (to fold forward): wider fitting range/ avoids discomfort of the straps along the controlateral limb