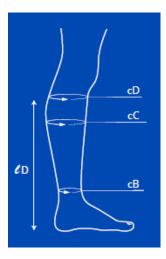

#### 4 sizes

|    | Circonférence<br>de cheville<br>Ankle level<br>(cB) | Circonférence<br>de mollet<br>Calf level<br>(cC) | Circonférence<br>sous le genou<br>Below knee level<br>(cD) |
|----|-----------------------------------------------------|--------------------------------------------------|------------------------------------------------------------|
| T1 | 16 - 24 cm                                          | 24 - 35 cm                                       | 25 - 36 cm                                                 |
| T2 | 20 - 28 cm                                          | 32 - 43 cm                                       | 32 - 43 cm                                                 |
| T3 | 24 - 32 cm                                          | 40 - 51 cm                                       | 39 - 50 cm                                                 |
| T4 | 28 - 36 cm                                          | 48 - 59 cm                                       | 46 - 57 cm                                                 |

Each size is proposed in 4 lengths

|                       | Longueur mi-jambe<br>Half leg length<br>( <b>/</b> D) |
|-----------------------|-------------------------------------------------------|
| Court / Short         | 38 - 40 cm                                            |
| Normal / Normal       | 40 - 42 cm                                            |
| Long / Long           | 42 - 44 cm                                            |
| Très long / Xtra long | 44 - 46 cm                                            |

(CD) Floor-to-knee height (measurement taken below the bend of the knee, back side)