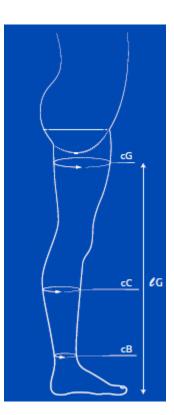

#### 4 sizes

|    | Circonférence<br>de cheville<br>Ankle level<br>(cB) | Circonférence<br>de mollet<br>calf level<br>(cC) | Circonférence<br>de cuisse<br>Thigh level<br>( <b>cG</b> ) |
|----|-----------------------------------------------------|--------------------------------------------------|------------------------------------------------------------|
| T1 | 16 - 24 cm                                          | 24 - 35 cm                                       | 46 - 57 cm                                                 |
| T2 | 20 - 28 cm                                          | 32 - 43 cm                                       | 53 - 65 cm                                                 |
| Т3 | 24 - 32 cm                                          | 40 - 51 cm                                       | 61 - 72 cm                                                 |
| T4 | 28 - 36 cm                                          | 48 - 59 cm                                       | 68 - 80 cm                                                 |

Each size is proposed in 4 lengths

|                      | Longueur de jambe<br>Full leg length<br>(/CG) |
|----------------------|-----------------------------------------------|
| COURT / short        | 67 - 72 cm                                    |
| Normal / Normal      | 72 - 77 cm                                    |
| LONG / Long          | 77 - 82 cm                                    |
| Très long / xtralong | 82 - 87 cm                                    |

(&G) Floor-to-thigh height (at the gluteal fold)