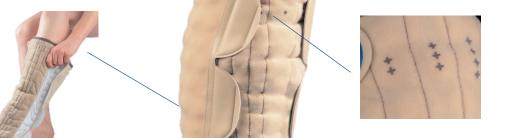

### **NEW IN 2017: Launch of the lower limb version**

Leg part: Mobiderm big

blocks

Foot part : Mobiderm small

blocks

Semi open garment: Easy to put on, easy to take off

Fitting marks: precision and control

Anti slip material: to avoid slipping on the floor

New Velcro straps & velvet material : reinforced hold!

Double raw of straps (to fold forward): wider fitting range/ avoids discomfort of the straps along the controlateral limb