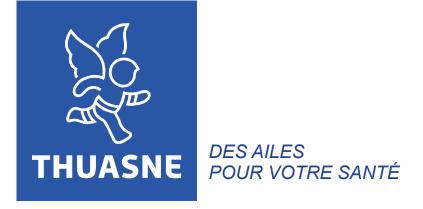

### **NEW IN 2017: Launch of the lower limb version**

Leg part: Mobiderm big

blocks

Foot part : Mobiderm small

blocks

Semi open garment: Easy to put on, easy to take off

Fitting marks: precision and control

Anti slip material: to avoid slipping on the floor

New Velcro straps & velvet material : reinforced hold!

Double raw of straps (to fold forward): wider fitting range/ avoids discomfort of the straps along the controlateral limb