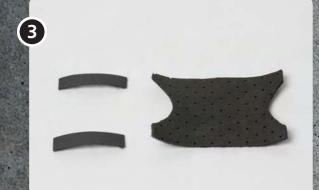

### **Finger Extension Support**

Material

NRX® 50 mm + 1 hook tab

Cut a the NRX® 50 mm strap in the circumference length of the finger plus 2 cm

Apply the NRX® 50 mm strap around the finger with the fold on the dorsal side and attach with the hook part. For additional flexion support you can add another hook part on the palmar side of the strap. That will provide more flexion control.

If you want the PIP joint to be free, simply make a cutout for the joint in the NRX® strap. Trim the width of the hook so the fit the strips on the NRX® part.

Fold the NRX® material around the joint and secure it with the hook parts.