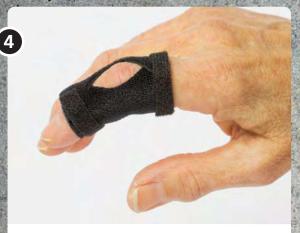

### **Finger Extension Support**

Material

NRX® 50 mm + 1 hook tab

Cut a the NRX® 50 mm strap in the circumference length of the finger plus 2 cm

Apply the NRX® 50 mm strap around the finger with the fold on the dorsal side and attach with the hook part. For additional flexion support you can add another hook part on the palmar side of the strap. That will provide more flexion control.

If you want the PIP joint to be free, simply make a cutout for the joint in the NRX® strap. Trim the width of the hook so the fit the strips on the NRX® part.

Fold the NRX® material around the joint and secure it with the hook parts.