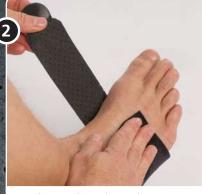

#### NRX® Ankle

Material

NRX® Strap 110 mm and NRX® Strap PLUS 80 mm

This application is for lateral ankle instabilities. For medial, simple reverse the application. Attach the loop around the heel and run the strap over the lateral ligaments. Make sure that the stretch is even. Run the strap over the arch area and in under the foot.

Start by cutting the 110 mm NRX® Strap, the length depends on the volume of the ankle, usually 45–55 cm is enough. Cut a hole for the heel on one side and slid the opposite part. Then cut the reinforcement from the 80 mm NRX® Strap PLUS.

Make sure that the strap covers the lateral part of the foot. If you attach the support further in the front on the lateral part you will get more lateral stability. Position the foot in dorsiflexion and use the first strap to elevate the foot.

Run the strap around the ankle and attach it on the medial side with the hook.

Run the second strap the same way as the first strap, adding more compression to the lateral side. Secure the strap on the upper side with the hook.