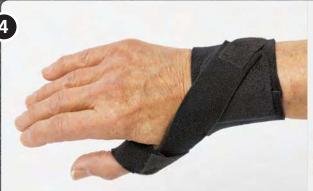

Attach the hook tab over the dorsal/ulnar part of the wrist. Adjust the compression for more support.

#### **Caring instructions**

The NRX® strap can be washed in 40 degrees machine wash with a liquid detergent. Always use a laundry bag. Remove the hook parts before washing and let air dry.

One strap, unlimited options!