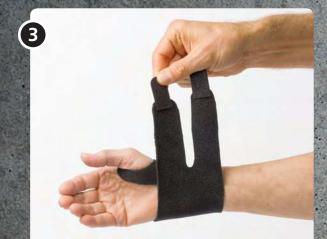

#### **Stable Wrist Wrap**

Material

NRX® 110 mm + 2 hook tabs

Cut a 35-40 cm length of the NRX® 110 mm strap. In the middle of the strap, cut a hole for the thumb, off center. Under the thumb hole you cut a curve. The space between the top of the curve and hole should be 15-25 mm. Cut a shaped curve from the 10-15 mm from the top of the hole and angle it towards the end of the strap on one side. Do the same on the other side but keep this part slightly wider. Splint the end of that part.

Position the thumb through the hole and let the wider part of the strap run over the volar side.

Apply the narrow strap that goes on the dorsal side around the wrist and secure it again on the dorsal side.