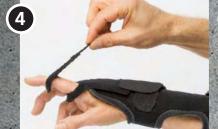

Wrap the wide part on the volar side around the wrist. You might have enough material to do two turns. It that feels too bulky, simply trim the length of the strap.

- One strap, unlimited options!