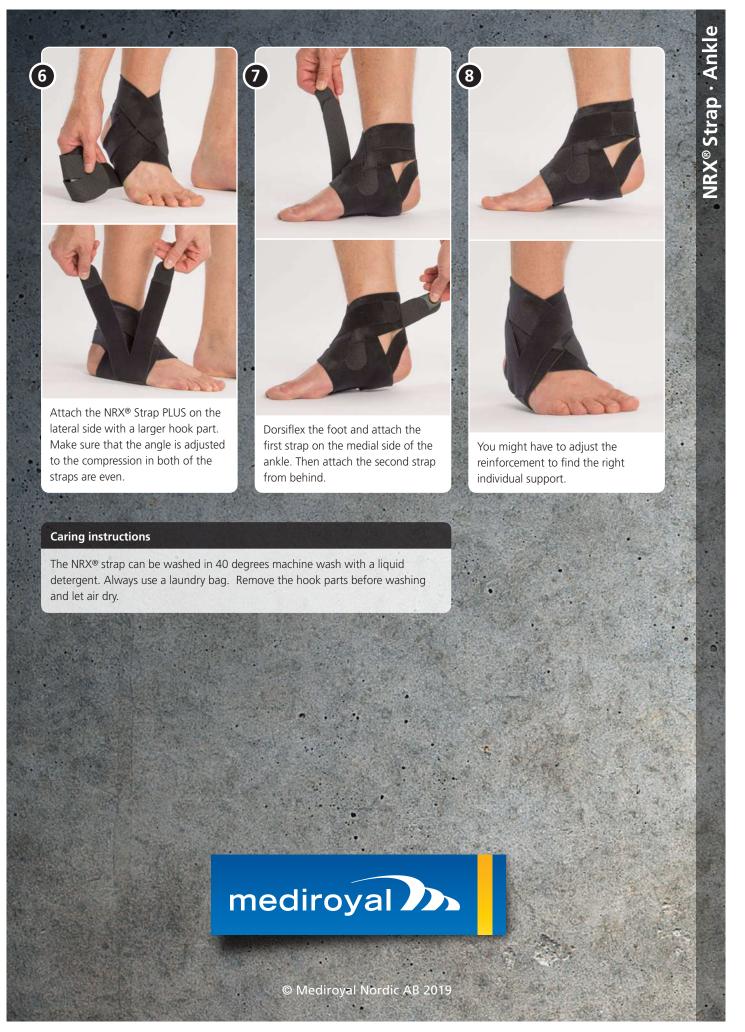

Run the strap around the ankle and attach it on the medial side with the hook.

Run the second strap the same way as the first strap, adding more compression to the lateral side. Secure the strap on the upper side with the hook.

#### **Caring instructions**

The NRX® strap can be washed in 40 degrees machine wash with a liquid detergent. Always use a laundry bag. Remove the hook parts before washing and let air dry.

- One strap, unlimited options!