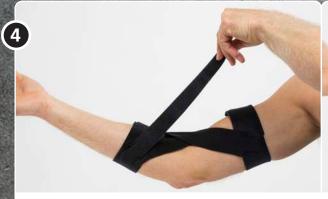

with the lower one and end with the

upper one. Adjust the compression until it feels comfortable. For further pressure over the extensor muscles you might put 2–3 pcs of the pre-cut hook parts directly under the reinforcement point to the medial side.

Cut the 110 mm NRX® Strap into an 80–90 mm wide strap. Attach the hook to one side. Cut the reinforcement from the 80 mm NRX® Strap PLUS. Slid it in the middle and attach a larger hook part on the end and two narrower parts over the straps.