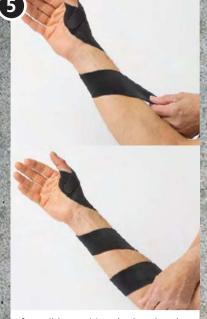

with the lower one and end with the

upper one. Adjust the compression until it feels comfortable. For further pressure over the extensor muscles you might put 2–3 pcs of the pre-cut hook parts directly under the reinforcement point to the medial side.