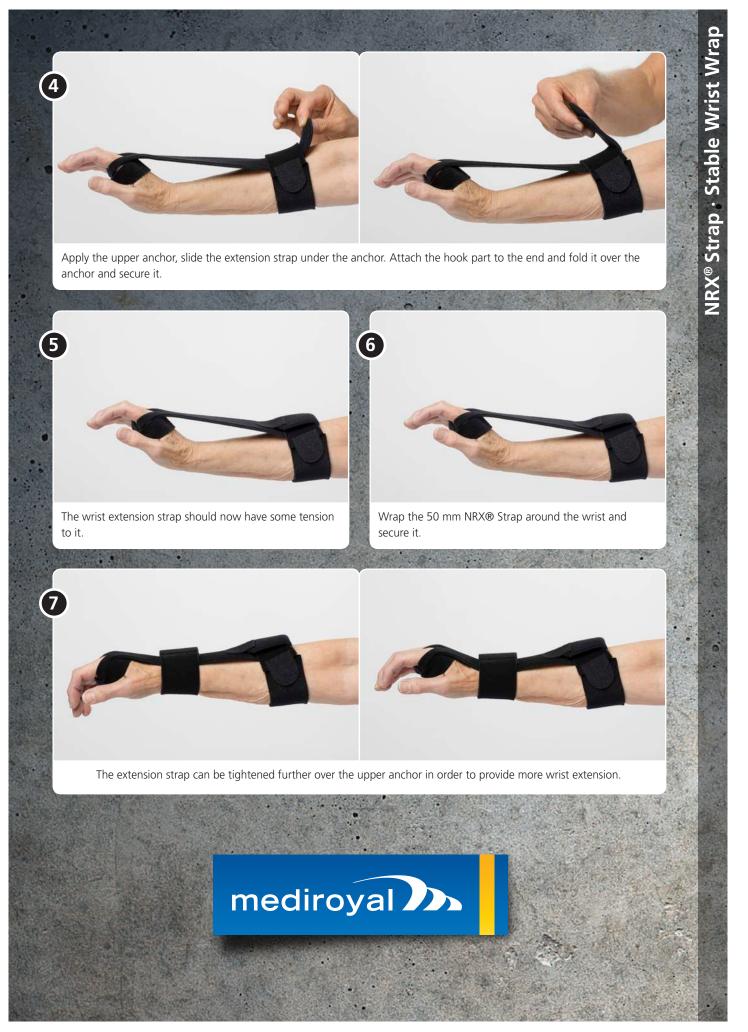

#### **Stable Wrist Wrap**

Material

NRX® 110 mm + 2 hook tabs

Cut a 35-40 cm length of the NRX® 110 mm strap. In the middle of the strap, cut a hole for the thumb, off center. Under the thumb hole you cut a curve. The space between the top of the curve and hole should be 15-25 mm. Cut a shaped curve from the 10-15 mm from the top of the hole and angle it towards the end of the strap on one side. Do the same on the other side but keep this part slightly wider. Splint the end of that part.

Position the thumb through the hole and let the wider part of the strap run over the volar side.

Apply the narrow strap that goes on the dorsal side around the wrist and secure it again on the dorsal side.

Wrap the wide part on the volar side around the wrist. You might have enough material to do two turns. It that feels too bulky, simply trim the length of the strap.

- One strap, unlimited options!