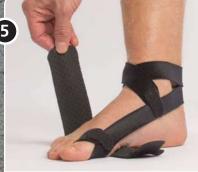

#### NRX® Ankle

Material

NRX® Strap 110 mm and NRX® Strap PLUS 80 mm

This application is for lateral ankle instabilities. For medial, simple reverse the application. Attach the loop around the heel and run the strap over the lateral ligaments. Make sure that the stretch is even. Run the strap over the arch area and in under the foot.

Start by cutting the 110 mm NRX® Strap, the length depends on the volume of the ankle, usually 45–55 cm is enough. Cut a hole for the heel on one side and slid the opposite part. Then cut the reinforcement from the 80 mm NRX® Strap PLUS.

Make sure that the strap covers the lateral part of the foot. If you attach the support further in the front on the lateral part you will get more lateral stability. Position the foot in dorsiflexion and use the first strap to elevate the foot.

Run the strap around the ankle and attach it on the medial side with the hook.

Run the second strap the same way as the first strap, adding more compression to the lateral side. Secure the strap on the upper side with the hook.