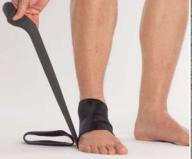

Run the strap around the ankle and attach it on the medial side with the hook.

Run the second strap the same way as the first strap, adding more compression to the lateral side. Secure the strap on the upper side with the hook.