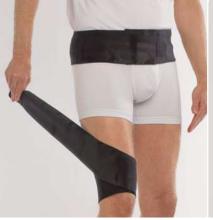

#### NRX® Hip Rotation

Material

NRX® Strap 110 mm and NRX® Strap Double 110 mm

Cut the waist belt from NRX® Strap Double 110 mm for more stability. The thigh cuff should be cut in NRX® Strap 110 mm. The rotation strap can be cut in either NRX® Strap 110 mm or the NRX® Strap Double for more stability.

Then attach the waist belt and secure it with the hook tab

The rotation strap should be attached with one large hook tab in each end. Attach the first end on the medial side (for external rotation). Pull the rotation strap evenly and let it run externally on the thigh and over the buttocks and attach it on the back side of the belt. You might have to adjust the length of the rotation strap. You can also attach two straps for a stronger external rotation force if needed. For internal rotation attach the strap on the lateral side and run it in the opposite direction.