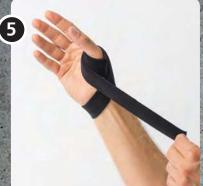

#### **Thumb & Wrist Wrap**

Material

NRX® 110 mm + 2 hook tabs

Cut 15-20 cm of the NRX® 110 mm strap. Start with rounding one side and the cut a hole about 5 mm from the edge, slightly off center. Try the strap on the wrist and cut down the width to fit the patient. You can chose to have a solid end (lower design) or a split one (upper design). The split design can be easier to apply and can also provide a more distinct support. If you are not sure, start with the solid end and later cut a splint in it.

Apply the hole over the thumb and pull the wrap over the dorsal part of the hand. Make sure that the fit over the thumb is good and that the hole is not too small.

Apply the straps around the wrist so the support feels comfortable.

Attach the hook tab over the dorsal/ulnar part of the wrist. Adjust the compression for more support.