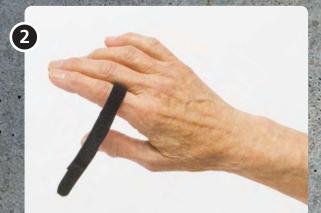

### **Buddy Loops**

Material

NRX® 30 mm + 2 hook tabs

Cut two strips in the desired width and approx 8 cm long. Adjust the width of the hook parts to the width of the strips.

Apply the first strap below the joint that needs support. Place the NRX® strap between the fingers and wrap it around.