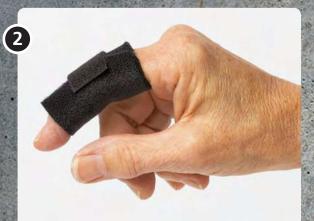

### **Buddy Loops**

Material

NRX® 30 mm + 2 hook tabs

Cut two strips in the desired width and approx 8 cm long. Adjust the width of the hook parts to the width of the strips.

Apply the first strap below the joint that needs support. Place the NRX® strap between the fingers and wrap it around.

Attach the lower strap with the hook part. Don't over tighten. Apply the upper strap the same way and fold around the finger.

Attach the hook part and test the stability. If needed adjust the strap tension