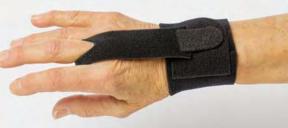

#### **NRX®** Epicondylitis

Material

(3)

NRX® Strap 110 mm and NRX® Strap PLUS 80 mm

Attach the strap around the arm. The strap should be positioned about 4–5 cm below the elbow crease and should cover the largest part of the extensor muscles.

with the lower one and end with the

upper one. Adjust the compression until it feels comfortable. For further pressure over the extensor muscles you might put 2–3 pcs of the pre-cut hook parts directly under the reinforcement point to the medial side.

Cut the 110 mm NRX® Strap into an 80–90 mm wide strap. Attach the hook to one side. Cut the reinforcement from the 80 mm NRX® Strap PLUS. Slid it in the middle and attach a larger hook part on the end and two narrower parts over the straps.

The strap has a low profile that can be worn under clothes. The friction surface prevents sliding. Make sure to also control the wrist, especially in extension and rotation as this is the major cause to the epicondylitis.