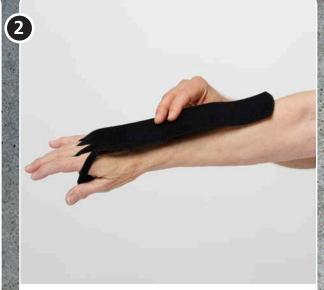

#### **Stable Wrist Wrap**

Material

NRX® 110 mm + 2 hook tabs

Cut a 35-40 cm length of the NRX® 110 mm strap. In the middle of the strap, cut a hole for the thumb, off center. Under the thumb hole you cut a curve. The space between the top of the curve and hole should be 15-25 mm. Cut a shaped curve from the 10-15 mm from the top of the hole and angle it towards the end of the strap on one side. Do the same on the other side but keep this part slightly wider. Splint the end of that part.

Position the thumb through the hole and let the wider part of the strap run over the volar side.

Apply the narrow strap that goes on the dorsal side around the wrist and secure it again on the dorsal side.