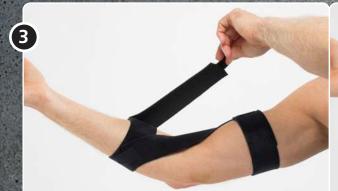

with the lower one and end with the

upper one. Adjust the compression until it feels comfortable. For further pressure over the extensor muscles you might put 2–3 pcs of the pre-cut hook parts directly under the reinforcement point to the medial side.

Cut the 110 mm NRX® Strap into an 80–90 mm wide strap. Attach the hook to one side. Cut the reinforcement from the 80 mm NRX® Strap PLUS. Slid it in the middle and attach a larger hook part on the end and two narrower parts over the straps.