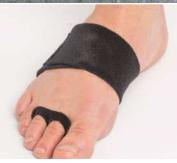

### NRX® Hallux Valgus

Material

NRX® Strap 50 mm and 30 mm

Start by attaching the strap around the big toe. Make sure that the hook tab is not applied on the bare skin as is might cause discomfort. The attachment should be angled in order for the strap to have the optimal angle to be attached over the ankle.

Cut a 30 mm NRX® Strap, usually 35–45 cm is enough for most feet. Then cut a 50 mm NRX® Strap as the anchor strap. Attach the hook parts to each end of the 30 mm strap and on one side of the 50 mm anchor strap.

Pull the strap evenly and attach around the ankle. Make a second turn in order to make the attachment more secure.