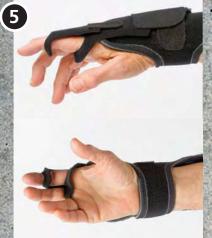

Wrap the wide part on the volar side around the wrist. You might have enough material to do two turns. It that feels too bulky, simply trim the length of the strap.

- One strap, unlimited options!