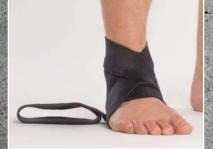

#### NRX® Ankle

Material

NRX® Strap 110 mm and NRX® Strap PLUS 80 mm

This application is for lateral ankle instabilities. For medial, simple reverse the application. Attach the loop around the heel and run the strap over the lateral ligaments. Make sure that the stretch is even. Run the strap over the arch area and in under the foot.

Make sure that the strap covers the lateral part of the foot. If you attach the support further in the front on the lateral part you will get more lateral stability. Position the foot in dorsiflexion and use the first strap to elevate the foot.