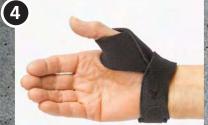

#### **Thumb & Wrist Wrap**

Material

NRX® 110 mm + 2 hook tabs

Cut 15-20 cm of the NRX® 110 mm strap. Start with rounding one side and the cut a hole about 5 mm from the edge, slightly off center. Try the strap on the wrist and cut down the width to fit the patient. You can chose to have a solid end (lower design) or a split one (upper design). The split design can be easier to apply and can also provide a more distinct support. If you are not sure, start with the solid end and later cut a splint in it.

Apply the hole over the thumb and pull the wrap over the dorsal part of the hand. Make sure that the fit over the thumb is good and that the hole is not too small.

Apply the straps around the wrist so the support feels comfortable.

Attach the hook tab over the dorsal/ulnar part of the wrist. Adjust the compression for more support.