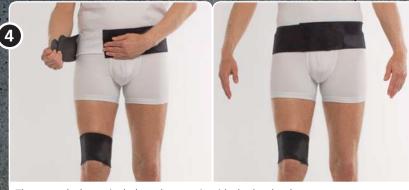

#### NRX® Hip Rotation

Material

NRX® Strap 110 mm and NRX® Strap Double 110 mm

Cut the waist belt from NRX® Strap Double 110 mm for more stability. The thigh cuff should be cut in NRX® Strap 110 mm. The rotation strap can be cut in either NRX® Strap 110 mm or the NRX® Strap Double for more stability.

Then attach the waist belt and secure it with the hook tab