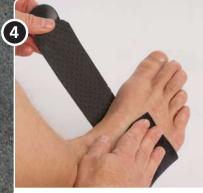

### **Buddy Loops**

Material

NRX® 30 mm + 2 hook tabs

Cut two strips in the desired width and approx 8 cm long. Adjust the width of the hook parts to the width of the strips.

Apply the first strap below the joint that needs support. Place the NRX® strap between the fingers and wrap it around.

Attach the lower strap with the hook part. Don't over tighten. Apply the upper strap the same way and fold around the finger.

Attach the hook part and test the stability. If needed adjust the strap tension