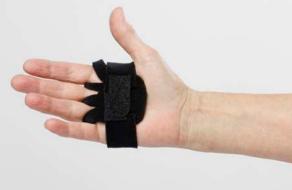

Wrap the wide part on the volar side around the wrist. You might have enough material to do two turns. It that feels too bulky, simply trim the length of the strap.

- One strap, unlimited options!