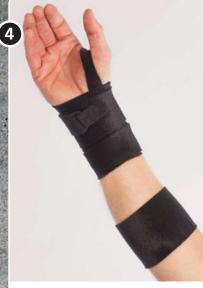

#### NRX® Wrist for TFCC

Material

NRX® Strap Strap 110 mm and 50 mm and NRX® Strap PLUS 50 mm

Start by applying the thumb through the hole. Run the strap around the wrist to support the dorsal and ulnar side. Secure it with the hook tab. Then apply the lower strap the same way.

Apply the NRX® Strap PLUS reinforcement over the volar part. Stretch the strap as much as possible and apply it over the ulnar part to compress and support the ulnar bode and the TFCC ligament area. It might be beneficial to position the arm in a neutral position to reach a higher stability over the ulnar part.

Cut the wrist part from the 110 mm NRX® Strap. The small reinforcement should be cut from the NRX® Strap PLUS and the arm strap in 50 mm NRX® Strap.

Last apply the 50 mm NRX® Strap over the middle of the lower arm. This strap could also be made in NRX® Strap PLUS for more stability. For larger arms we recommend to cut the strap from the 110 mm width into a 60–75 mm with in order to get more rotation stability.