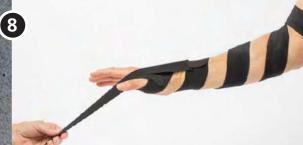

with the lower one and end with the

upper one. Adjust the compression until it feels comfortable. For further pressure over the extensor muscles you might put 2–3 pcs of the pre-cut hook parts directly under the reinforcement point to the medial side.

Cut the 110 mm NRX® Strap into an 80–90 mm wide strap. Attach the hook to one side. Cut the reinforcement from the 80 mm NRX® Strap PLUS. Slid it in the middle and attach a larger hook part on the end and two narrower parts over the straps.