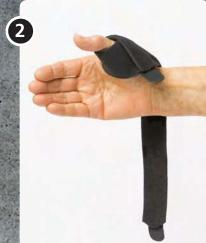

#### **Supination Assist**

Material

NRX® 50 mm + 2 hook tabs

Start by cutting approx. 50-60 cm length of NRX® 50 mm strap.

Cut down the sides of one end of the strap so its 25-30 mm wide.

Trim the hook part so it fits the width of the end and attach it.

Attach it around the thumb with support over the thenar eminence.

# If possible, position the hand and arm in a neutral position, stretch the NRX® strap slightly and wrap it around the lower arm with 5 cm in between the strap turns. Make sure that the compression is even and not too tight.