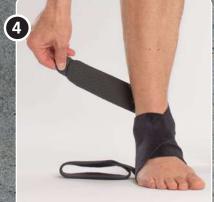

#### NRX® Ankle

Material

NRX® Strap 110 mm and NRX® Strap PLUS 80 mm

This application is for lateral ankle instabilities. For medial, simple reverse the application. Attach the loop around the heel and run the strap over the lateral ligaments. Make sure that the stretch is even. Run the strap over the arch area and in under the foot.

Start by cutting the 110 mm NRX® Strap, the length depends on the volume of the ankle, usually 45–55 cm is enough. Cut a hole for the heel on one side and slid the opposite part. Then cut the reinforcement from the 80 mm NRX® Strap PLUS.