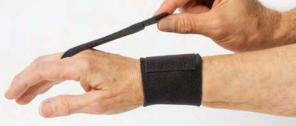

#### **Stable Wrist Wrap**

Material

NRX® 110 mm + 2 hook tabs

Cut a 35-40 cm length of the NRX® 110 mm strap. In the middle of the strap, cut a hole for the thumb, off center. Under the thumb hole you cut a curve. The space between the top of the curve and hole should be 15-25 mm. Cut a shaped curve from the 10-15 mm from the top of the hole and angle it towards the end of the strap on one side. Do the same on the other side but keep this part slightly wider. Splint the end of that part.

Position the thumb through the hole and let the wider part of the strap run over the volar side.

Apply the narrow strap that goes on the dorsal side around the wrist and secure it again on the dorsal side.

#### **Caring instructions**

The NRX® strap can be washed in 40 degrees machine wash with a liquid detergent. Always use a laundry bag. Remove the hook parts before washing and let air dry.

© Mediroyal Nordic AB 2018

Wrap the wide part on the volar side around the wrist. You might have enough material to do two turns. It that feels too bulky, simply trim the length of the strap.

- One strap, unlimited options!