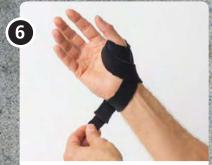

#### **Thumb & Wrist Wrap**

Material

NRX® 110 mm + 2 hook tabs

Cut 15-20 cm of the NRX® 110 mm strap. Start with rounding one side and the cut a hole about 5 mm from the edge, slightly off center. Try the strap on the wrist and cut down the width to fit the patient. You can chose to have a solid end (lower design) or a split one (upper design). The split design can be easier to apply and can also provide a more distinct support. If you are not sure, start with the solid end and later cut a splint in it.

Apply the hole over the thumb and pull the wrap over the dorsal part of the hand. Make sure that the fit over the thumb is good and that the hole is not too small.

Apply the straps around the wrist so the support feels comfortable.

Attach the hook tab over the dorsal/ulnar part of the wrist. Adjust the compression for more support.