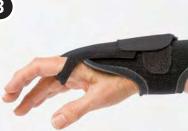

Position the thumb through the hole and let the wider part of the strap run over the volar side.

Apply the narrow strap that goes on the dorsal side around the wrist and secure it again on the dorsal side.

Wrap the wide part on the volar side around the wrist. You might have enough material to do two turns. It that feels too bulky, simply trim the length of the strap.

- One strap, unlimited options!