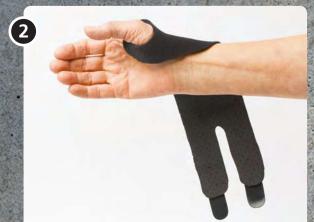

#### **Stable Wrist Wrap**

Material

NRX® 110 mm + 2 hook tabs

Cut a 35-40 cm length of the NRX® 110 mm strap. In the middle of the strap, cut a hole for the thumb, off center. Under the thumb hole you cut a curve. The space between the top of the curve and hole should be 15-25 mm. Cut a shaped curve from the 10-15 mm from the top of the hole and angle it towards the end of the strap on one side. Do the same on the other side but keep this part slightly wider. Splint the end of that part.

Position the thumb through the hole and let the wider part of the strap run over the volar side.

Apply the narrow strap that goes on the dorsal side around the wrist and secure it again on the dorsal side.

Wrap the wide part on the volar side around the wrist. You might have enough material to do two turns. It that feels too bulky, simply trim the length of the strap.

- One strap, unlimited options!