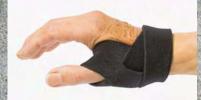

#### **Thumb & Wrist Wrap**

Material

NRX® 110 mm + 2 hook tabs

Cut 15-20 cm of the NRX® 110 mm strap. Start with rounding one side and the cut a hole about 5 mm from the edge, slightly off center. Try the strap on the wrist and cut down the width to fit the patient. You can chose to have a solid end (lower design) or a split one (upper design). The split design can be easier to apply and can also provide a more distinct support. If you are not sure, start with the solid end and later cut a splint in it.

Apply the hole over the thumb and pull the wrap over the dorsal part of the hand. Make sure that the fit over the thumb is good and that the hole is not too small.

Apply the straps around the wrist so the support feels comfortable.

Attach the hook tab over the dorsal/ulnar part of the wrist. Adjust the compression for more support.