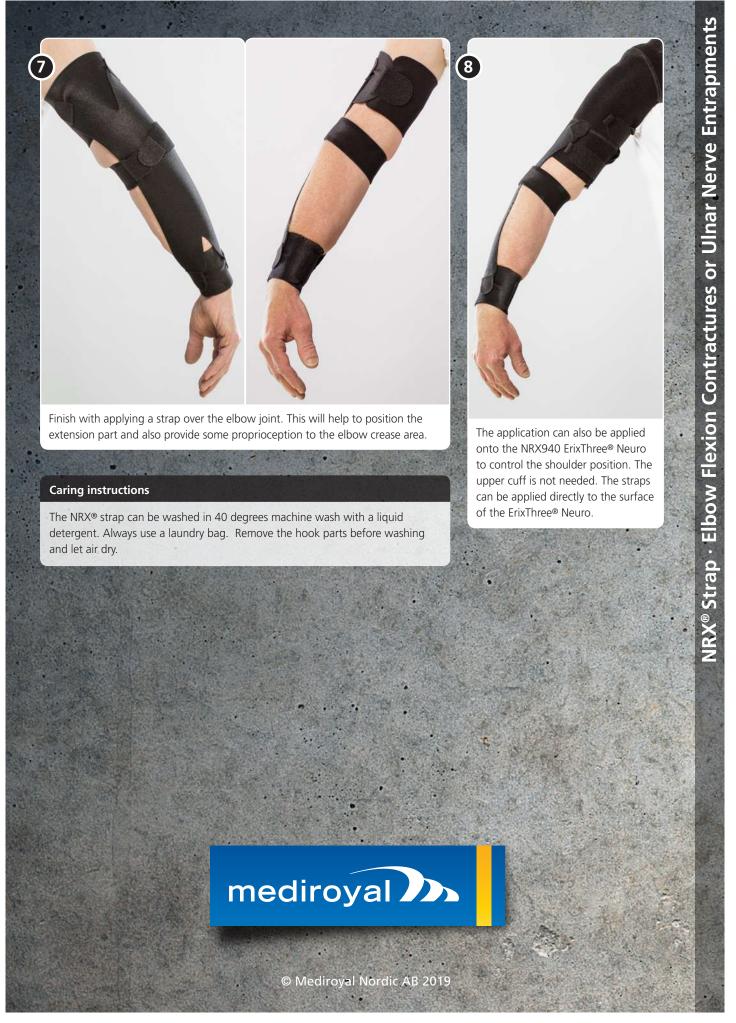

## NRX® Elbow Flexion Contractures or Ulnar Nerve Entrapments

Material

NRX® Strap 110 mm and 50 mm. The cuffs can also be made in NRX® Strap PLUS 110 mm for more stability.

Apply the cuff on the upper arm. The higher the position is the more lever arm in extension will be reached.

Apply the cuff over the wrist.

Start by cutting the set. One cuff for the upper arm, one for the wrist, the extension part and the elbow crease strap.

Apply the split upper part of the extension strap to the sides on the upper arm cuff.

Stretch the extension part so it covers the elbow joint. You might have to adjust the length of the extension part in order to get a higher degree of extension. Always start with a low force on contractures and gradually adjust it!

Apply the split extension part to the sides of wrist cuff.