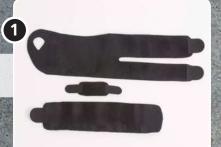

Cut the wrist part from the 110 mm NRX® Strap. The small reinforcement should be cut from the NRX® Strap PLUS and the arm strap in 50 mm NRX® Strap.

Last apply the 50 mm NRX® Strap over the middle of the lower arm. This strap could also be made in NRX® Strap PLUS for more stability. For larger arms we recommend to cut the strap from the 110 mm width into a 60–75 mm with in order to get more rotation stability.