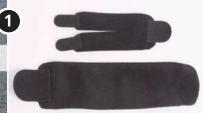

Cut the 110 mm NRX® Strap into an 80–90 mm wide strap. Attach the hook to one side. Cut the reinforcement from the 80 mm NRX® Strap PLUS. Slid it in the middle and attach a larger hook part on the end and two narrower parts over the straps.