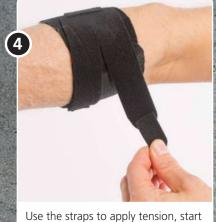

#### **NRX®** Epicondylitis

Material

(3)

NRX® Strap 110 mm and NRX® Strap PLUS 80 mm

Attach the strap around the arm. The strap should be positioned about 4–5 cm below the elbow crease and should cover the largest part of the extensor muscles.

with the lower one and end with the

upper one. Adjust the compression until it feels comfortable. For further pressure over the extensor muscles you might put 2–3 pcs of the pre-cut hook parts directly under the reinforcement point to the medial side.