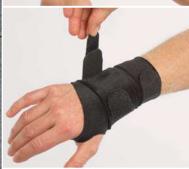

#### NRX® Wrist for TFCC

Material

NRX® Strap Strap 110 mm and 50 mm and NRX® Strap PLUS 50 mm

Start by applying the thumb through the hole. Run the strap around the wrist to support the dorsal and ulnar side. Secure it with the hook tab. Then apply the lower strap the same way.

Apply the NRX® Strap PLUS reinforcement over the volar part. Stretch the strap as much as possible and apply it over the ulnar part to compress and support the ulnar bode and the TFCC ligament area. It might be beneficial to position the arm in a neutral position to reach a higher stability over the ulnar part.