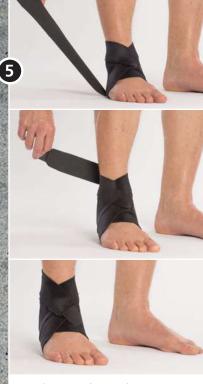

Make sure that the strap covers the lateral part of the foot. If you attach the support further in the front on the lateral part you will get more lateral stability. Position the foot in dorsiflexion and use the first strap to elevate the foot.

Run the strap around the ankle and attach it on the medial side with the hook.

Run the second strap the same way as the first strap, adding more compression to the lateral side. Secure the strap on the upper side with the hook.