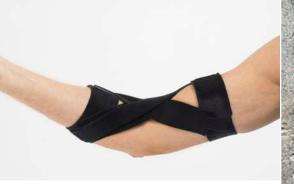

with the lower one and end with the

upper one. Adjust the compression until it feels comfortable. For further pressure over the extensor muscles you might put 2–3 pcs of the pre-cut hook parts directly under the reinforcement point to the medial side.

The strap has a low profile that can be worn under clothes. The friction surface prevents sliding. Make sure to also control the wrist, especially in extension and rotation as this is the major cause to the epicondylitis.