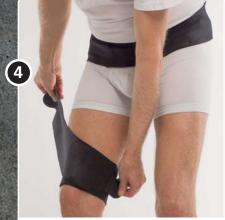

#### NRX® Hip Rotation

Material

NRX® Strap 110 mm and NRX® Strap Double 110 mm

Cut the waist belt from NRX® Strap Double 110 mm for more stability. The thigh cuff should be cut in NRX® Strap 110 mm. The rotation strap can be cut in either NRX® Strap 110 mm or the NRX® Strap Double for more stability.

Then attach the waist belt and secure it with the hook tab

The rotation strap should be attached with one large hook tab in each end. Attach the first end on the medial side (for external rotation). Pull the rotation strap evenly and let it run externally on the thigh and over the buttocks and attach it on the back side of the belt. You might have to adjust the length of the rotation strap. You can also attach two straps for a stronger external rotation force if needed. For internal rotation attach the strap on the lateral side and run it in the opposite direction.