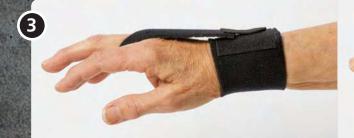

#### **NRX®** Epicondylitis

Material

(3)

NRX® Strap 110 mm and NRX® Strap PLUS 80 mm

Attach the strap around the arm. The strap should be positioned about 4–5 cm below the elbow crease and should cover the largest part of the extensor muscles.

with the lower one and end with the

upper one. Adjust the compression until it feels comfortable. For further pressure over the extensor muscles you might put 2–3 pcs of the pre-cut hook parts directly under the reinforcement point to the medial side.

Cut the 110 mm NRX® Strap into an 80–90 mm wide strap. Attach the hook to one side. Cut the reinforcement from the 80 mm NRX® Strap PLUS. Slid it in the middle and attach a larger hook part on the end and two narrower parts over the straps.

The strap has a low profile that can be worn under clothes. The friction surface prevents sliding. Make sure to also control the wrist, especially in extension and rotation as this is the major cause to the epicondylitis.