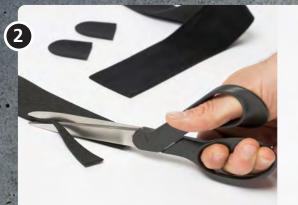

Start by cutting the 110 mm NRX® Strap, the length depends on the volume of the ankle, usually 45–55 cm is enough. Cut a hole for the heel on one side and slid the opposite part. Then cut the reinforcement from the 80 mm NRX® Strap PLUS.