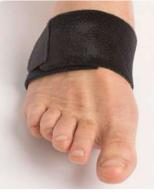

### NRX® Hallux Valgus

Material

NRX® Strap 50 mm and 30 mm

Start by attaching the strap around the big toe. Make sure that the hook tab is not applied on the bare skin as is might cause discomfort. The attachment should be angled in order for the strap to have the optimal angle to be attached over the ankle.

Cut a 30 mm NRX® Strap, usually 35–45 cm is enough for most feet. Then cut a 50 mm NRX® Strap as the anchor strap. Attach the hook parts to each end of the 30 mm strap and on one side of the 50 mm anchor strap.

Pull the strap evenly and attach around the ankle. Make a second turn in order to make the attachment more secure.

#### **Caring instructions**

The NRX® strap can be washed in 40 degrees machine wash with a liquid detergent. Always use a laundry bag. Remove the hook parts before washing and let air dry.

Attach the hook tab either around the ankle or onto the side of the strap. Make sure that the bare skin is not exposed to the hook.

Now attach the 50 mm strap slightly behind the metatarsal arch in order to secure the strap. After the application, the strap construction can be worn with a normal sock over and can be used directly in the shoe. The tension in the strap might have to be adjusted individually after some time.