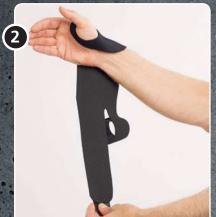

#### **Stable Wrist Wrap**

Material

NRX® 110 mm + 2 hook tabs

Cut a 35-40 cm length of the NRX® 110 mm strap. In the middle of the strap, cut a hole for the thumb, off center. Under the thumb hole you cut a curve. The space between the top of the curve and hole should be 15-25 mm. Cut a shaped curve from the 10-15 mm from the top of the hole and angle it towards the end of the strap on one side. Do the same on the other side but keep this part slightly wider. Splint the end of that part.

Position the thumb through the hole and let the wider part of the strap run over the volar side.

Apply the narrow strap that goes on the dorsal side around the wrist and secure it again on the dorsal side.