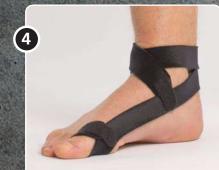

Now attach the 50 mm strap slightly behind the metatarsal arch in order to secure the strap. After the application, the strap construction can be worn with a normal sock over and can be used directly in the shoe. The tension in the strap might have to be adjusted individually after some time.