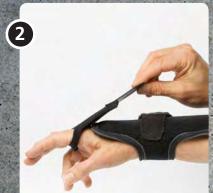

#### **Stable Wrist Wrap**

Material

NRX® 110 mm + 2 hook tabs

Cut a 35-40 cm length of the NRX® 110 mm strap. In the middle of the strap, cut a hole for the thumb, off center. Under the thumb hole you cut a curve. The space between the top of the curve and hole should be 15-25 mm. Cut a shaped curve from the 10-15 mm from the top of the hole and angle it towards the end of the strap on one side. Do the same on the other side but keep this part slightly wider. Splint the end of that part.

Position the thumb through the hole and let the wider part of the strap run over the volar side.

Apply the narrow strap that goes on the dorsal side around the wrist and secure it again on the dorsal side.