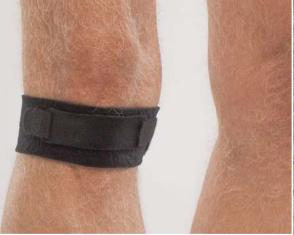

#### **NRX®** Knee Ligament

Material

NRX® Strap 110 mm, NRX® Strap PLUS 50 mm or 80 mm

Apply the thigh and calf anchors with some compression and fixate them with the hook tabs.

Cut a thigh- and calf anchor from the 110 mm NRX® Strap. Attach one hook piece onto one of the sides. Then cut two side wraps that should be equally long and with a width of 80–90 mm from NRX® Strap 110 mm. The alternative could be to use the NRX® Strap PLUS in 80 mm for more stability. Attach hook tabs to each end. Then last cut two reinforcement straps from 50 mm NRX® Strap PLUS and attach hooks on each end.

Attach the first side wrap onto the backside of the medial part of the calf anchor. Pull the strap externally with an even tension wrapping the strap just under the patella, covering the lateral collateral ligament and attach it on the lateral side of the thigh anchor.