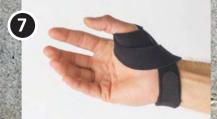

#### **Thumb & Wrist Wrap**

Material

NRX® 110 mm + 2 hook tabs

Cut 15-20 cm of the NRX® 110 mm strap. Start with rounding one side and the cut a hole about 5 mm from the edge, slightly off center. Try the strap on the wrist and cut down the width to fit the patient. You can chose to have a solid end (lower design) or a split one (upper design). The split design can be easier to apply and can also provide a more distinct support. If you are not sure, start with the solid end and later cut a splint in it.

Apply the hole over the thumb and pull the wrap over the dorsal part of the hand. Make sure that the fit over the thumb is good and that the hole is not too small.

Apply the straps around the wrist so the support feels comfortable.

Attach the hook tab over the dorsal/ulnar part of the wrist. Adjust the compression for more support.