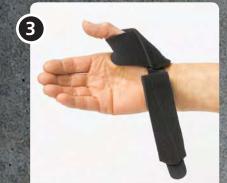

#### **Thumb & Wrist Wrap**

Material

NRX® 110 mm + 2 hook tabs

Cut 15-20 cm of the NRX® 110 mm strap. Start with rounding one side and the cut a hole about 5 mm from the edge, slightly off center. Try the strap on the wrist and cut down the width to fit the patient. You can chose to have a solid end (lower design) or a split one (upper design). The split design can be easier to apply and can also provide a more distinct support. If you are not sure, start with the solid end and later cut a splint in it.

Apply the hole over the thumb and pull the wrap over the dorsal part of the hand. Make sure that the fit over the thumb is good and that the hole is not too small.

Apply the straps around the wrist so the support feels comfortable.

Attach the hook tab over the dorsal/ulnar part of the wrist. Adjust the compression for more support.