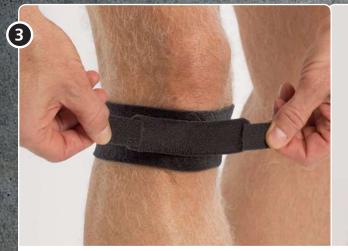

#### **NRX®** Knee Ligament

Material

NRX® Strap 110 mm, NRX® Strap PLUS 50 mm or 80 mm

Apply the thigh and calf anchors with some compression and fixate them with the hook tabs.

Cut a thigh- and calf anchor from the 110 mm NRX® Strap. Attach one hook piece onto one of the sides. Then cut two side wraps that should be equally long and with a width of 80–90 mm from NRX® Strap 110 mm. The alternative could be to use the NRX® Strap PLUS in 80 mm for more stability. Attach hook tabs to each end. Then last cut two reinforcement straps from 50 mm NRX® Strap PLUS and attach hooks on each end.

Attach the first side wrap onto the backside of the medial part of the calf anchor. Pull the strap externally with an even tension wrapping the strap just under the patella, covering the lateral collateral ligament and attach it on the lateral side of the thigh anchor.