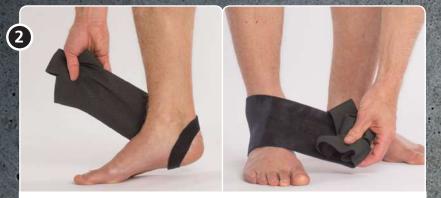

#### NRX® Ankle

Material

NRX® Strap 110 mm and NRX® Strap PLUS 80 mm

This application is for lateral ankle instabilities. For medial, simple reverse the application. Attach the loop around the heel and run the strap over the lateral ligaments. Make sure that the stretch is even. Run the strap over the arch area and in under the foot.

Start by cutting the 110 mm NRX® Strap, the length depends on the volume of the ankle, usually 45–55 cm is enough. Cut a hole for the heel on one side and slid the opposite part. Then cut the reinforcement from the 80 mm NRX® Strap PLUS.

Make sure that the strap covers the lateral part of the foot. If you attach the support further in the front on the lateral part you will get more lateral stability. Position the foot in dorsiflexion and use the first strap to elevate the foot.

Run the strap around the ankle and attach it on the medial side with the hook.

Run the second strap the same way as the first strap, adding more compression to the lateral side. Secure the strap on the upper side with the hook.