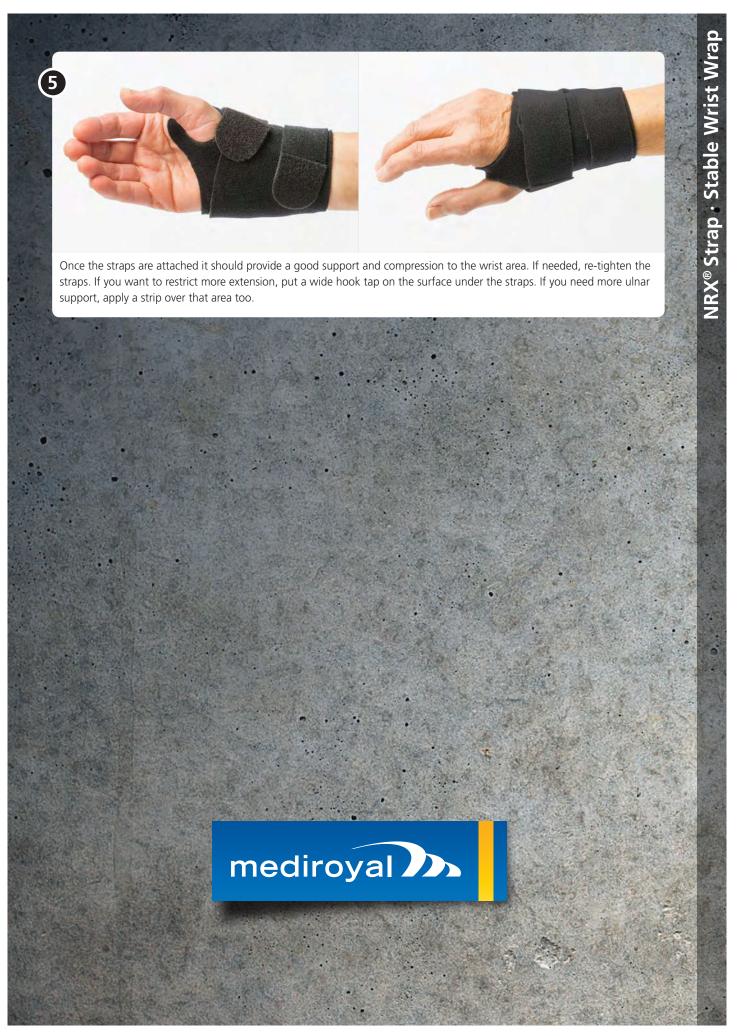

The NRX® Stable Wrist Wrap is a good alternative.

#### **Stable Wrist Wrap**

Material

NRX® 110 mm + 2 hook tabs

Cut a 35-40 cm length of the NRX® 110 mm strap. In the middle of the strap, cut a hole for the thumb, off center. Under the thumb hole you cut a curve. The space between the top of the curve and hole should be 15-25 mm. Cut a shaped curve from the 10-15 mm from the top of the hole and angle it towards the end of the strap on one side. Do the same on the other side but keep this part slightly wider. Splint the end of that part.

Position the thumb through the hole and let the wider part of the strap run over the volar side.

Apply the narrow strap that goes on the dorsal side around the wrist and secure it again on the dorsal side.

Wrap the wide part on the volar side around the wrist. You might have enough material to do two turns. It that feels too bulky, simply trim the length of the strap.

- One strap, unlimited options!