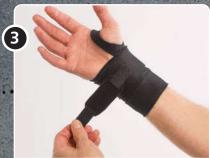

Wrap the wide part on the volar side around the wrist. You might have enough material to do two turns. It that feels too bulky, simply trim the length of the strap.

- One strap, unlimited options!