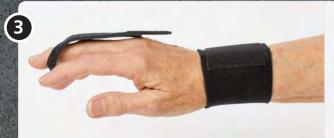

#### **Stable Wrist Wrap**

Material

NRX® 110 mm + 2 hook tabs

Cut a 35-40 cm length of the NRX® 110 mm strap. In the middle of the strap, cut a hole for the thumb, off center. Under the thumb hole you cut a curve. The space between the top of the curve and hole should be 15-25 mm. Cut a shaped curve from the 10-15 mm from the top of the hole and angle it towards the end of the strap on one side. Do the same on the other side but keep this part slightly wider. Splint the end of that part.

Position the thumb through the hole and let the wider part of the strap run over the volar side.

Apply the narrow strap that goes on the dorsal side around the wrist and secure it again on the dorsal side.

#### **Caring instructions**

The NRX® strap can be washed in 40 degrees machine wash with a liquid detergent. Always use a laundry bag. Remove the hook parts before washing and let air dry.

© Mediroyal Nordic AB 2018

Wrap the wide part on the volar side around the wrist. You might have enough material to do two turns. It that feels too bulky, simply trim the length of the strap.

- One strap, unlimited options!