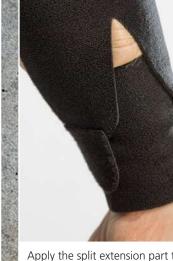

One strap, unlimited options!

## NRX® Elbow Flexion Contractures or Ulnar Nerve Entrapments

Material

NRX® Strap 110 mm and 50 mm. The cuffs can also be made in NRX® Strap PLUS 110 mm for more stability.



Apply the cuff on the upper arm. The higher the position is the more lever arm in extension will be reached.



Apply the cuff over the wrist.



Start by cutting the set. One cuff for the upper arm, one for the wrist, the extension part and the elbow crease strap.



Apply the split upper part of the extension strap to the sides on the upper arm cuff.



Stretch the extension part so it covers the elbow joint. You might have to adjust the length of the extension part in order to get a higher degree of extension. Always start with a low force on contractures and gradually adjust it!



Apply the split extension part to the sides of wrist cuff.



### Jämför material och egenskaper

| STORE OF THE STORE | CONTRACTOR OF THE SECOND OF TH | S C P C                                                                                                                          | 2 Q Q Q                                                                                                                  | Sold State of the |
|---------------------------------------------------------------------------------------------------------------------------------------------------------------------------------------------------------------------------------------------------------------------------------------------------------------------------------------------------------------------------------