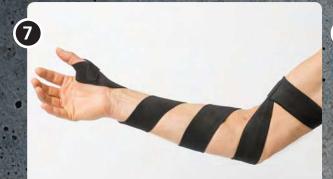

#### **NRX®** Epicondylitis

Material

(3)

NRX® Strap 110 mm and NRX® Strap PLUS 80 mm

Attach the strap around the arm. The strap should be positioned about 4–5 cm below the elbow crease and should cover the largest part of the extensor muscles.

with the lower one and end with the

upper one. Adjust the compression until it feels comfortable. For further pressure over the extensor muscles you might put 2–3 pcs of the pre-cut hook parts directly under the reinforcement point to the medial side.