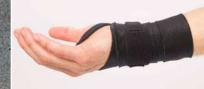

#### NRX® Wrist for TFCC

Material

NRX® Strap Strap 110 mm and 50 mm and NRX® Strap PLUS 50 mm

Start by applying the thumb through the hole. Run the strap around the wrist to support the dorsal and ulnar side. Secure it with the hook tab. Then apply the lower strap the same way.

Apply the NRX® Strap PLUS reinforcement over the volar part. Stretch the strap as much as possible and apply it over the ulnar part to compress and support the ulnar bode and the TFCC ligament area. It might be beneficial to position the arm in a neutral position to reach a higher stability over the ulnar part.