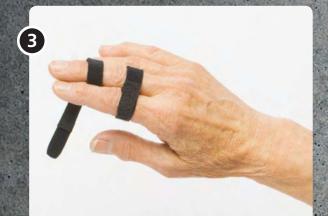

### **Buddy Loops**

Material

NRX® 30 mm + 2 hook tabs

Cut two strips in the desired width and approx 8 cm long. Adjust the width of the hook parts to the width of the strips.

Apply the first strap below the joint that needs support. Place the NRX® strap between the fingers and wrap it around.

Attach the lower strap with the hook part. Don't over tighten. Apply the upper strap the same way and fold around the finger.

Attach the hook part and test the stability. If needed adjust the strap tension