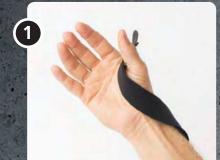

#### **Stable Wrist Wrap**

Material

NRX® 110 mm + 2 hook tabs

Cut a 35-40 cm length of the NRX® 110 mm strap. In the middle of the strap, cut a hole for the thumb, off center. Under the thumb hole you cut a curve. The space between the top of the curve and hole should be 15-25 mm. Cut a shaped curve from the 10-15 mm from the top of the hole and angle it towards the end of the strap on one side. Do the same on the other side but keep this part slightly wider. Splint the end of that part.

Position the thumb through the hole and let the wider part of the strap run over the volar side.

Apply the narrow strap that goes on the dorsal side around the wrist and secure it again on the dorsal side.