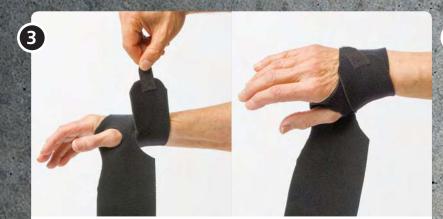

#### **Stable Wrist Wrap**

Material

NRX® 110 mm + 2 hook tabs

Cut a 35-40 cm length of the NRX® 110 mm strap. In the middle of the strap, cut a hole for the thumb, off center. Under the thumb hole you cut a curve. The space between the top of the curve and hole should be 15-25 mm. Cut a shaped curve from the 10-15 mm from the top of the hole and angle it towards the end of the strap on one side. Do the same on the other side but keep this part slightly wider. Splint the end of that part.

Position the thumb through the hole and let the wider part of the strap run over the volar side.

Apply the narrow strap that goes on the dorsal side around the wrist and secure it again on the dorsal side.

Wrap the wide part on the volar side around the wrist. You might have enough material to do two turns. It that feels too bulky, simply trim the length of the strap.

- One strap, unlimited options!