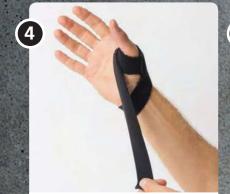

Wrap the wide part on the volar side around the wrist. You might have enough material to do two turns. It that feels too bulky, simply trim the length of the strap.

- One strap, unlimited options!