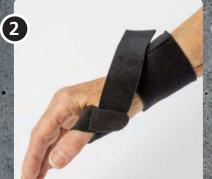

#### **Thumb & Wrist Wrap**

Material

NRX® 110 mm + 2 hook tabs

Cut 15-20 cm of the NRX® 110 mm strap. Start with rounding one side and the cut a hole about 5 mm from the edge, slightly off center. Try the strap on the wrist and cut down the width to fit the patient. You can chose to have a solid end (lower design) or a split one (upper design). The split design can be easier to apply and can also provide a more distinct support. If you are not sure, start with the solid end and later cut a splint in it.

Apply the hole over the thumb and pull the wrap over the dorsal part of the hand. Make sure that the fit over the thumb is good and that the hole is not too small.

Apply the straps around the wrist so the support feels comfortable.

Attach the hook tab over the dorsal/ulnar part of the wrist. Adjust the compression for more support.