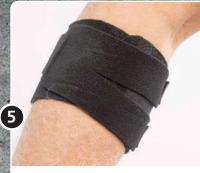

with the lower one and end with the

upper one. Adjust the compression until it feels comfortable. For further pressure over the extensor muscles you might put 2–3 pcs of the pre-cut hook parts directly under the reinforcement point to the medial side.

The strap has a low profile that can be worn under clothes. The friction surface prevents sliding. Make sure to also control the wrist, especially in extension and rotation as this is the major cause to the epicondylitis.