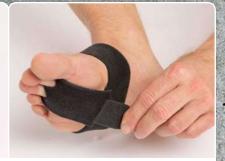

### NRX® Hallux Valgus

Material

NRX® Strap 50 mm and 30 mm

Start by attaching the strap around the big toe. Make sure that the hook tab is not applied on the bare skin as is might cause discomfort. The attachment should be angled in order for the strap to have the optimal angle to be attached over the ankle.

Cut a 30 mm NRX® Strap, usually 35–45 cm is enough for most feet. Then cut a 50 mm NRX® Strap as the anchor strap. Attach the hook parts to each end of the 30 mm strap and on one side of the 50 mm anchor strap.

Pull the strap evenly and attach around the ankle. Make a second turn in order to make the attachment more secure.