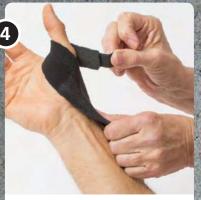

#### **NRX®** Epicondylitis

Material

(3)

NRX® Strap 110 mm and NRX® Strap PLUS 80 mm

Attach the strap around the arm. The strap should be positioned about 4–5 cm below the elbow crease and should cover the largest part of the extensor muscles.

with the lower one and end with the

upper one. Adjust the compression until it feels comfortable. For further pressure over the extensor muscles you might put 2–3 pcs of the pre-cut hook parts directly under the reinforcement point to the medial side.