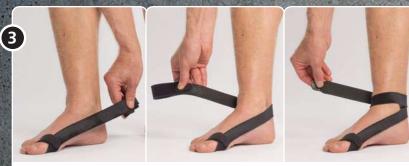

### NRX® Hallux Valgus

Material

NRX® Strap 50 mm and 30 mm

Start by attaching the strap around the big toe. Make sure that the hook tab is not applied on the bare skin as is might cause discomfort. The attachment should be angled in order for the strap to have the optimal angle to be attached over the ankle.

Pull the strap evenly and attach around the ankle. Make a second turn in order to make the attachment more secure.

#### **Caring instructions**

The NRX® strap can be washed in 40 degrees machine wash with a liquid detergent. Always use a laundry bag. Remove the hook parts before washing and let air dry.

Attach the hook tab either around the ankle or onto the side of the strap. Make sure that the bare skin is not exposed to the hook.

Now attach the 50 mm strap slightly behind the metatarsal arch in order to secure the strap. After the application, the strap construction can be worn with a normal sock over and can be used directly in the shoe. The tension in the strap might have to be adjusted individually after some time.