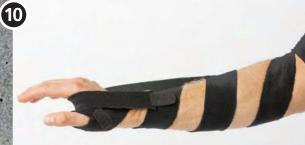

#### **NRX®** Epicondylitis

Material

(3)

NRX® Strap 110 mm and NRX® Strap PLUS 80 mm

Attach the strap around the arm. The strap should be positioned about 4–5 cm below the elbow crease and should cover the largest part of the extensor muscles.

with the lower one and end with the

upper one. Adjust the compression until it feels comfortable. For further pressure over the extensor muscles you might put 2–3 pcs of the pre-cut hook parts directly under the reinforcement point to the medial side.

Cut the 110 mm NRX® Strap into an 80–90 mm wide strap. Attach the hook to one side. Cut the reinforcement from the 80 mm NRX® Strap PLUS. Slid it in the middle and attach a larger hook part on the end and two narrower parts over the straps.

The strap has a low profile that can be worn under clothes. The friction surface prevents sliding. Make sure to also control the wrist, especially in extension and rotation as this is the major cause to the epicondylitis.