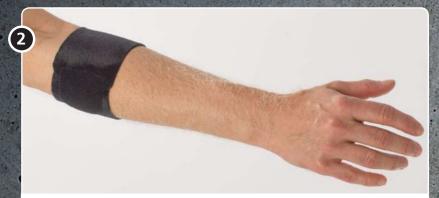

#### **NRX®** Epicondylitis

Material

(3)

NRX® Strap 110 mm and NRX® Strap PLUS 80 mm

Attach the strap around the arm. The strap should be positioned about 4–5 cm below the elbow crease and should cover the largest part of the extensor muscles.