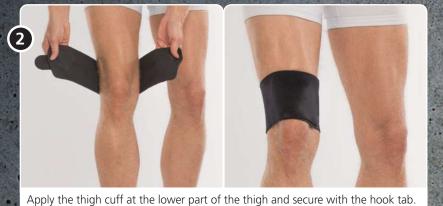

#### NRX® Hip Rotation

Material

NRX® Strap 110 mm and NRX® Strap Double 110 mm

Cut the waist belt from NRX® Strap Double 110 mm for more stability. The thigh cuff should be cut in NRX® Strap 110 mm. The rotation strap can be cut in either NRX® Strap 110 mm or the NRX® Strap Double for more stability.

Then attach the waist belt and secure it with the hook tab