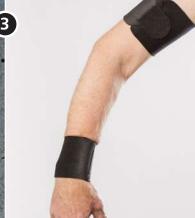

#### **NRX®** Epicondylitis

Material

(3)

NRX® Strap 110 mm and NRX® Strap PLUS 80 mm

Attach the strap around the arm. The strap should be positioned about 4–5 cm below the elbow crease and should cover the largest part of the extensor muscles.

with the lower one and end with the

upper one. Adjust the compression until it feels comfortable. For further pressure over the extensor muscles you might put 2–3 pcs of the pre-cut hook parts directly under the reinforcement point to the medial side.

Cut the 110 mm NRX® Strap into an 80–90 mm wide strap. Attach the hook to one side. Cut the reinforcement from the 80 mm NRX® Strap PLUS. Slid it in the middle and attach a larger hook part on the end and two narrower parts over the straps.

The strap has a low profile that can be worn under clothes. The friction surface prevents sliding. Make sure to also control the wrist, especially in extension and rotation as this is the major cause to the epicondylitis.