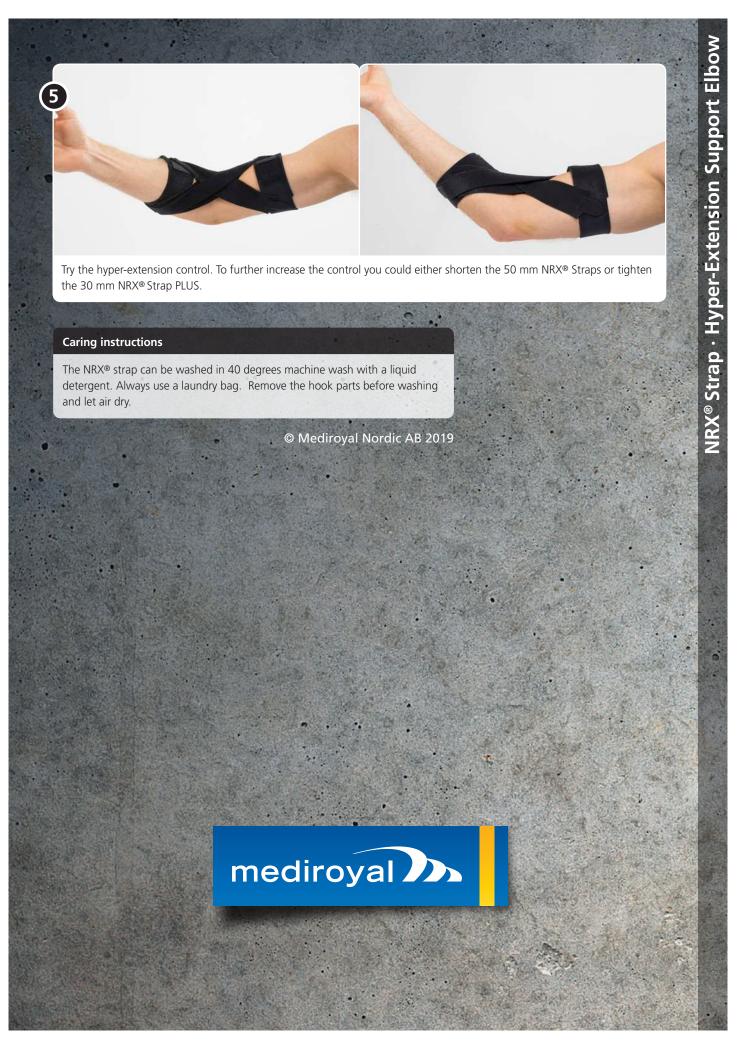

#### **Hyper-Extension Support Elbow**

**Materials** 

Anchors in 50 mm NRX® Strap PLUS, Hyper-extension straps in 50 mm NRX® Strap and strap reinforcements in 30 mm NRX® Strap PLUS.

Start by applying the two NRX® Strap PLUS anchors about 10-12 cm above and below the elbow joint.

The 30 mm NRX® Strap PLUS can be used to reinforce the extension support to be more distinct. Apply the strap in the center line of both of the 50 mm NRX® Straps. Adjust tension if you want more distinct support.