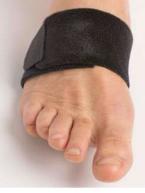

### NRX® Hallux Valgus

Material

NRX® Strap 50 mm and 30 mm

Start by attaching the strap around the big toe. Make sure that the hook tab is not applied on the bare skin as is might cause discomfort. The attachment should be angled in order for the strap to have the optimal angle to be attached over the ankle.

Cut a 30 mm NRX® Strap, usually 35–45 cm is enough for most feet. Then cut a 50 mm NRX® Strap as the anchor strap. Attach the hook parts to each end of the 30 mm strap and on one side of the 50 mm anchor strap.

Pull the strap evenly and attach around the ankle. Make a second turn in order to make the attachment more secure.