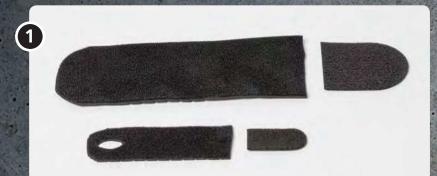

#### **Stable Wrist Wrap**

Material

NRX® 110 mm + 2 hook tabs

Cut a 35-40 cm length of the NRX® 110 mm strap. In the middle of the strap, cut a hole for the thumb, off center. Under the thumb hole you cut a curve. The space between the top of the curve and hole should be 15-25 mm. Cut a shaped curve from the 10-15 mm from the top of the hole and angle it towards the end of the strap on one side. Do the same on the other side but keep this part slightly wider. Splint the end of that part.

Position the thumb through the hole and let the wider part of the strap run over the volar side.

Apply the narrow strap that goes on the dorsal side around the wrist and secure it again on the dorsal side.

#### **Caring instructions**

The NRX® strap can be washed in 40 degrees machine wash with a liquid detergent. Always use a laundry bag. Remove the hook parts before washing and let air dry.

© Mediroyal Nordic AB 2018

Wrap the wide part on the volar side around the wrist. You might have enough material to do two turns. It that feels too bulky, simply trim the length of the strap.

- One strap, unlimited options!