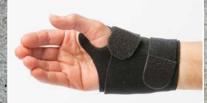

#### **Thumb & Wrist Wrap**

Material

NRX® 110 mm + 2 hook tabs

Cut 15-20 cm of the NRX® 110 mm strap. Start with rounding one side and the cut a hole about 5 mm from the edge, slightly off center. Try the strap on the wrist and cut down the width to fit the patient. You can chose to have a solid end (lower design) or a split one (upper design). The split design can be easier to apply and can also provide a more distinct support. If you are not sure, start with the solid end and later cut a splint in it.

Apply the hole over the thumb and pull the wrap over the dorsal part of the hand. Make sure that the fit over the thumb is good and that the hole is not too small.

Apply the straps around the wrist so the support feels comfortable.

Attach the hook tab over the dorsal/ulnar part of the wrist. Adjust the compression for more support.