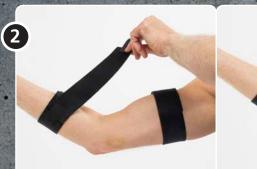

#### **NRX®** Epicondylitis

Material

(3)

NRX® Strap 110 mm and NRX® Strap PLUS 80 mm

Attach the strap around the arm. The strap should be positioned about 4–5 cm below the elbow crease and should cover the largest part of the extensor muscles.

with the lower one and end with the

upper one. Adjust the compression until it feels comfortable. For further pressure over the extensor muscles you might put 2–3 pcs of the pre-cut hook parts directly under the reinforcement point to the medial side.