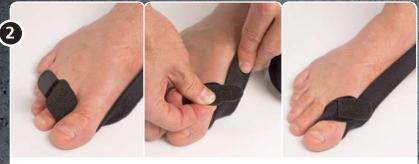

### NRX® Hallux Valgus

Material

NRX® Strap 50 mm and 30 mm

Start by attaching the strap around the big toe. Make sure that the hook tab is not applied on the bare skin as is might cause discomfort. The attachment should be angled in order for the strap to have the optimal angle to be attached over the ankle.

Cut a 30 mm NRX® Strap, usually 35–45 cm is enough for most feet. Then cut a 50 mm NRX® Strap as the anchor strap. Attach the hook parts to each end of the 30 mm strap and on one side of the 50 mm anchor strap.

Pull the strap evenly and attach around the ankle. Make a second turn in order to make the attachment more secure.

#### **Caring instructions**

The NRX® strap can be washed in 40 degrees machine wash with a liquid detergent. Always use a laundry bag. Remove the hook parts before washing and let air dry.

Attach the hook tab either around the ankle or onto the side of the strap. Make sure that the bare skin is not exposed to the hook.

Now attach the 50 mm strap slightly behind the metatarsal arch in order to secure the strap. After the application, the strap construction can be worn with a normal sock over and can be used directly in the shoe. The tension in the strap might have to be adjusted individually after some time.