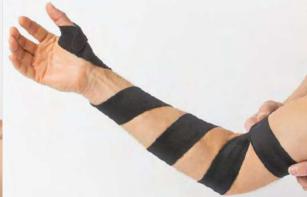

#### **NRX®** Epicondylitis

Material

(3)

NRX® Strap 110 mm and NRX® Strap PLUS 80 mm

Attach the strap around the arm. The strap should be positioned about 4–5 cm below the elbow crease and should cover the largest part of the extensor muscles.

with the lower one and end with the

upper one. Adjust the compression until it feels comfortable. For further pressure over the extensor muscles you might put 2–3 pcs of the pre-cut hook parts directly under the reinforcement point to the medial side.