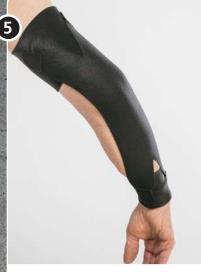

## NRX® Elbow Flexion Contractures or Ulnar Nerve Entrapments

Material

NRX® Strap 110 mm and 50 mm. The cuffs can also be made in NRX® Strap PLUS 110 mm for more stability.

Apply the cuff on the upper arm. The higher the position is the more lever arm in extension will be reached.

Apply the cuff over the wrist.

Start by cutting the set. One cuff for the upper arm, one for the wrist, the extension part and the elbow crease strap.

Apply the split upper part of the extension strap to the sides on the upper arm cuff.

Stretch the extension part so it covers the elbow joint. You might have to adjust the length of the extension part in order to get a higher degree of extension. Always start with a low force on contractures and gradually adjust it!