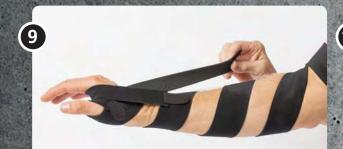

#### **NRX®** Epicondylitis

Material

(3)

NRX® Strap 110 mm and NRX® Strap PLUS 80 mm

Attach the strap around the arm. The strap should be positioned about 4–5 cm below the elbow crease and should cover the largest part of the extensor muscles.

with the lower one and end with the

upper one. Adjust the compression until it feels comfortable. For further pressure over the extensor muscles you might put 2–3 pcs of the pre-cut hook parts directly under the reinforcement point to the medial side.

Cut the 110 mm NRX® Strap into an 80–90 mm wide strap. Attach the hook to one side. Cut the reinforcement from the 80 mm NRX® Strap PLUS. Slid it in the middle and attach a larger hook part on the end and two narrower parts over the straps.

The strap has a low profile that can be worn under clothes. The friction surface prevents sliding. Make sure to also control the wrist, especially in extension and rotation as this is the major cause to the epicondylitis.