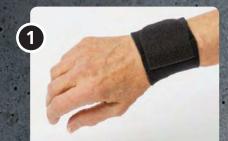

#### **Thumb & Wrist Wrap**

Material

NRX® 110 mm + 2 hook tabs

Cut 15-20 cm of the NRX® 110 mm strap. Start with rounding one side and the cut a hole about 5 mm from the edge, slightly off center. Try the strap on the wrist and cut down the width to fit the patient. You can chose to have a solid end (lower design) or a split one (upper design). The split design can be easier to apply and can also provide a more distinct support. If you are not sure, start with the solid end and later cut a splint in it.

Apply the hole over the thumb and pull the wrap over the dorsal part of the hand. Make sure that the fit over the thumb is good and that the hole is not too small.

Apply the straps around the wrist so the support feels comfortable.