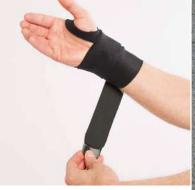

Wrap the wide part on the volar side around the wrist. You might have enough material to do two turns. It that feels too bulky, simply trim the length of the strap.

- One strap, unlimited options!