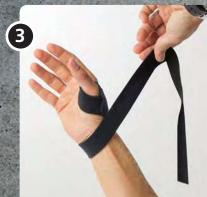

Wrap the wide part on the volar side around the wrist. You might have enough material to do two turns. It that feels too bulky, simply trim the length of the strap.

- One strap, unlimited options!