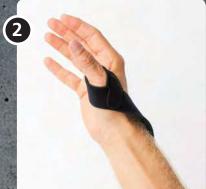

Position the thumb through the hole and let the wider part of the strap run over the volar side.

Apply the narrow strap that goes on the dorsal side around the wrist and secure it again on the dorsal side.

Wrap the wide part on the volar side around the wrist. You might have enough material to do two turns. It that feels too bulky, simply trim the length of the strap.

- One strap, unlimited options!