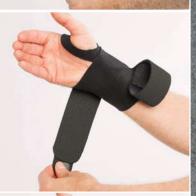

Position the thumb through the hole and let the wider part of the strap run over the volar side.

Apply the narrow strap that goes on the dorsal side around the wrist and secure it again on the dorsal side.

Wrap the wide part on the volar side around the wrist. You might have enough material to do two turns. It that feels too bulky, simply trim the length of the strap.

- One strap, unlimited options!