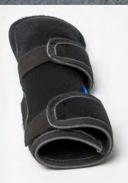

#### **Stable Wrist Wrap**

Material

NRX® 110 mm + 2 hook tabs

Cut a 35-40 cm length of the NRX® 110 mm strap. In the middle of the strap, cut a hole for the thumb, off center. Under the thumb hole you cut a curve. The space between the top of the curve and hole should be 15-25 mm. Cut a shaped curve from the 10-15 mm from the top of the hole and angle it towards the end of the strap on one side. Do the same on the other side but keep this part slightly wider. Splint the end of that part.

Position the thumb through the hole and let the wider part of the strap run over the volar side.

Apply the narrow strap that goes on the dorsal side around the wrist and secure it again on the dorsal side.

Wrap the wide part on the volar side around the wrist. You might have enough material to do two turns. It that feels too bulky, simply trim the length of the strap.

- One strap, unlimited options!