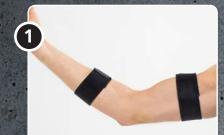

#### **Hyper-Extension Support Elbow**

**Materials** 

Anchors in 50 mm NRX® Strap PLUS, Hyper-extension straps in 50 mm NRX® Strap and strap reinforcements in 30 mm NRX® Strap PLUS.

Start by applying the two NRX® Strap PLUS anchors about 10-12 cm above and below the elbow joint.

The 30 mm NRX® Strap PLUS can be used to reinforce the extension support to be more distinct. Apply the strap in the center line of both of the 50 mm NRX® Straps. Adjust tension if you want more distinct support.