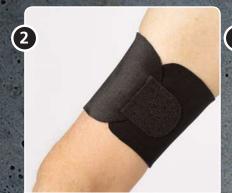

#### **NRX®** Epicondylitis

Material

(3)

NRX® Strap 110 mm and NRX® Strap PLUS 80 mm

Attach the strap around the arm. The strap should be positioned about 4–5 cm below the elbow crease and should cover the largest part of the extensor muscles.

with the lower one and end with the

upper one. Adjust the compression until it feels comfortable. For further pressure over the extensor muscles you might put 2–3 pcs of the pre-cut hook parts directly under the reinforcement point to the medial side.

Cut the 110 mm NRX® Strap into an 80–90 mm wide strap. Attach the hook to one side. Cut the reinforcement from the 80 mm NRX® Strap PLUS. Slid it in the middle and attach a larger hook part on the end and two narrower parts over the straps.

The strap has a low profile that can be worn under clothes. The friction surface prevents sliding. Make sure to also control the wrist, especially in extension and rotation as this is the major cause to the epicondylitis.