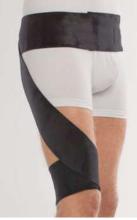

#### NRX® Hip Rotation

Material

NRX® Strap 110 mm and NRX® Strap Double 110 mm

Cut the waist belt from NRX® Strap Double 110 mm for more stability. The thigh cuff should be cut in NRX® Strap 110 mm. The rotation strap can be cut in either NRX® Strap 110 mm or the NRX® Strap Double for more stability.

The rotation strap should be attached with one large hook tab in each end. Attach the first end on the medial side (for external rotation). Pull the rotation strap evenly and let it run externally on the thigh and over the buttocks and attach it on the back side of the belt. You might have to adjust the length of the rotation strap. You can also attach two straps for a stronger external rotation force if needed. For internal rotation attach the strap on the lateral side and run it in the opposite direction.