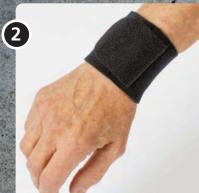

#### **Stable Wrist Wrap**

Material

NRX® 110 mm + 2 hook tabs

Cut a 35-40 cm length of the NRX® 110 mm strap. In the middle of the strap, cut a hole for the thumb, off center. Under the thumb hole you cut a curve. The space between the top of the curve and hole should be 15-25 mm. Cut a shaped curve from the 10-15 mm from the top of the hole and angle it towards the end of the strap on one side. Do the same on the other side but keep this part slightly wider. Splint the end of that part.

Position the thumb through the hole and let the wider part of the strap run over the volar side.

Apply the narrow strap that goes on the dorsal side around the wrist and secure it again on the dorsal side.

#### **Caring instructions**

The NRX® strap can be washed in 40 degrees machine wash with a liquid detergent. Always use a laundry bag. Remove the hook parts before washing and let air dry.

© Mediroyal Nordic AB 2018

Wrap the wide part on the volar side around the wrist. You might have enough material to do two turns. It that feels too bulky, simply trim the length of the strap.

- One strap, unlimited options!