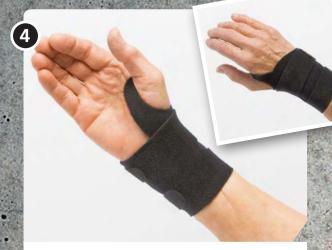

Position the thumb through the hole and let the wider part of the strap run over the volar side.

Apply the narrow strap that goes on the dorsal side around the wrist and secure it again on the dorsal side.

Wrap the wide part on the volar side around the wrist. You might have enough material to do two turns. It that feels too bulky, simply trim the length of the strap.

- One strap, unlimited options!