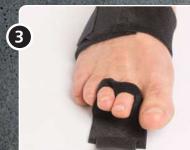

### **Buddy Loops**

Material

NRX® 30 mm + 2 hook tabs

Cut two strips in the desired width and approx 8 cm long. Adjust the width of the hook parts to the width of the strips.

Apply the first strap below the joint that needs support. Place the NRX® strap between the fingers and wrap it around.

Attach the lower strap with the hook part. Don't over tighten. Apply the upper strap the same way and fold around the finger.

Attach the hook part and test the stability. If needed adjust the strap tension