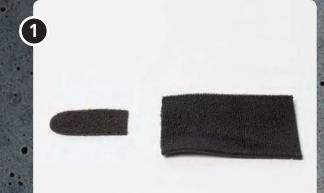

### **Buddy Loops**

Material

NRX® 30 mm + 2 hook tabs

Cut two strips in the desired width and approx 8 cm long. Adjust the width of the hook parts to the width of the strips.

Apply the first strap below the joint that needs support. Place the NRX® strap between the fingers and wrap it around.