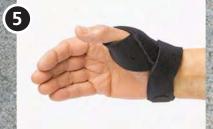

#### **Thumb & Wrist Wrap**

Material

NRX® 110 mm + 2 hook tabs

Cut 15-20 cm of the NRX® 110 mm strap. Start with rounding one side and the cut a hole about 5 mm from the edge, slightly off center. Try the strap on the wrist and cut down the width to fit the patient. You can chose to have a solid end (lower design) or a split one (upper design). The split design can be easier to apply and can also provide a more distinct support. If you are not sure, start with the solid end and later cut a splint in it.

Apply the hole over the thumb and pull the wrap over the dorsal part of the hand. Make sure that the fit over the thumb is good and that the hole is not too small.

Apply the straps around the wrist so the support feels comfortable.

Attach the hook tab over the dorsal/ulnar part of the wrist. Adjust the compression for more support.