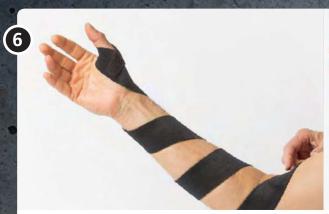

#### **NRX®** Epicondylitis

Material

(3)

NRX® Strap 110 mm and NRX® Strap PLUS 80 mm

Attach the strap around the arm. The strap should be positioned about 4–5 cm below the elbow crease and should cover the largest part of the extensor muscles.

with the lower one and end with the

upper one. Adjust the compression until it feels comfortable. For further pressure over the extensor muscles you might put 2–3 pcs of the pre-cut hook parts directly under the reinforcement point to the medial side.