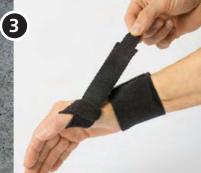

Apply the hole over the thumb and pull the wrap over the dorsal part of the hand. Make sure that the fit over the thumb is good and that the hole is not too small.

Apply the straps around the wrist so the support feels comfortable.

Attach the hook tab over the dorsal/ulnar part of the wrist. Adjust the compression for more support.