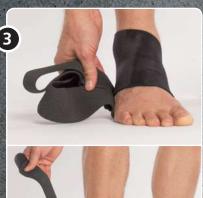

Make sure that the strap covers the lateral part of the foot. If you attach the support further in the front on the lateral part you will get more lateral stability. Position the foot in dorsiflexion and use the first strap to elevate the foot.

Run the strap around the ankle and attach it on the medial side with the hook.

Run the second strap the same way as the first strap, adding more compression to the lateral side. Secure the strap on the upper side with the hook.