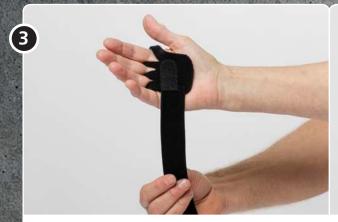

Position the thumb through the hole and let the wider part of the strap run over the volar side.

Apply the narrow strap that goes on the dorsal side around the wrist and secure it again on the dorsal side.

Wrap the wide part on the volar side around the wrist. You might have enough material to do two turns. It that feels too bulky, simply trim the length of the strap.

- One strap, unlimited options!