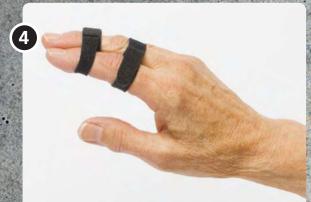

Attach the lower strap with the hook part. Don't over tighten. Apply the upper strap the same way and fold around the finger.

Attach the hook part and test the stability. If needed adjust the strap tension