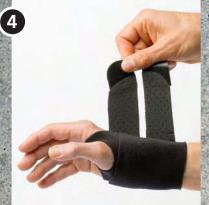

Position the thumb through the hole and let the wider part of the strap run over the volar side.

Apply the narrow strap that goes on the dorsal side around the wrist and secure it again on the dorsal side.

Wrap the wide part on the volar side around the wrist. You might have enough material to do two turns. It that feels too bulky, simply trim the length of the strap.

- One strap, unlimited options!