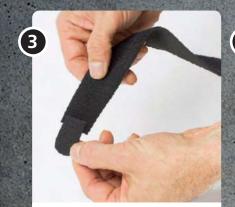

#### **NRX®** Epicondylitis

Material

(3)

NRX® Strap 110 mm and NRX® Strap PLUS 80 mm

Attach the strap around the arm. The strap should be positioned about 4–5 cm below the elbow crease and should cover the largest part of the extensor muscles.

Cut the 110 mm NRX® Strap into an 80–90 mm wide strap. Attach the hook to one side. Cut the reinforcement from the 80 mm NRX® Strap PLUS. Slid it in the middle and attach a larger hook part on the end and two narrower parts over the straps.